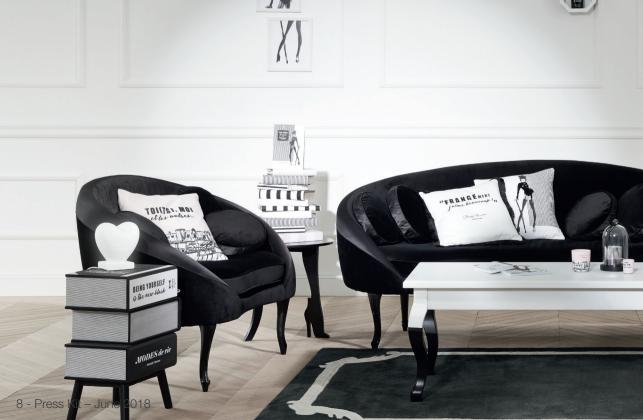

# The spirit of the collection

CLOSE YOUR EYES ... NOW OPEN THEM: YOU ARE IN CHANTAL THOMASS'S APARTMENT...

A chic, glam and Parisian spirit, with refined mouldings, a note of impertinence featuring black and white, a touch of pink, delicate velvet and silky satin... the atmosphere is resolutely stylish and elegant. The furnishings are illuminated by the decorative accessories paired with them. The style is in the details: the gueridon table featuring a cheeky high heel, the finely worked stucco, the bold twotone furniture and mirrors... There's no doubt about it, you will absolutely adore this decor!

GLAMOUR FRINGE PARISIAN BOUDOIR ICONIC FASHION TUX BLACK AND WHITE