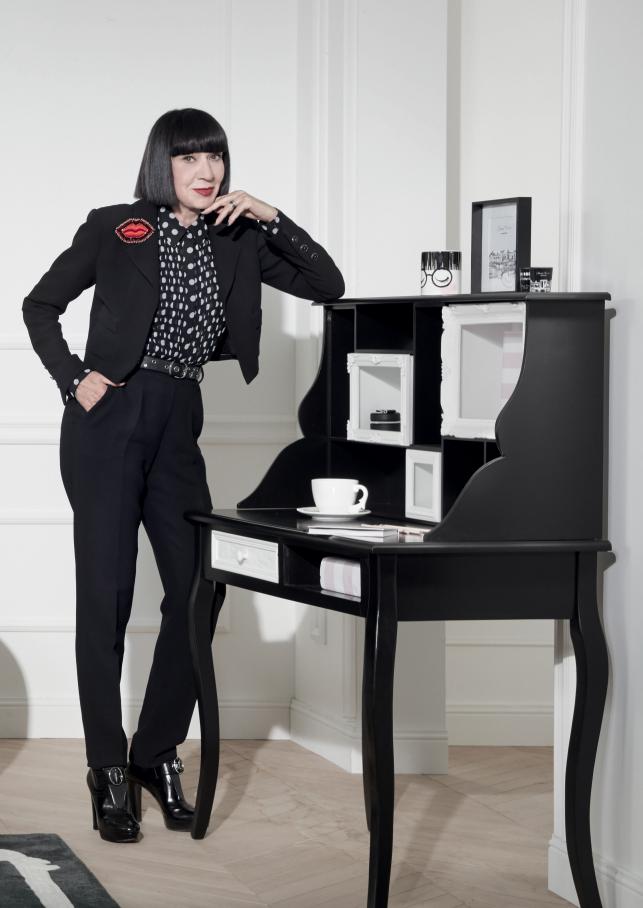

# The spirit of the collection

CLOSE YOUR EYES ... NOW OPEN THEM: YOU ARE IN CHANTAL THOMASS'S APARTMENT...

A chic, glam and Parisian spirit, with refined mouldings, a note of impertinence featuring black and white, a touch of pink, delicate velvet and silky satin... the atmosphere is resolutely stylish and elegant. The furnishings are illuminated by the decorative accessories paired with them. The style is in the details: the gueridon table featuring a cheeky high heel, the finely worked stucco, the bold twotone furniture and mirrors... There's no doubt about it, you will absolutely adore this decor!

GLAMOUR FRINGE PARISIAN BOUDOIR ICONIC FASHION TUX BLACK AND WHITE