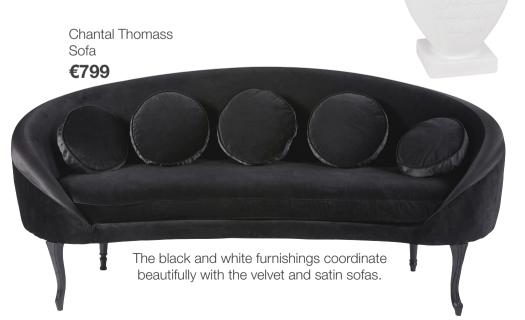

The two-tone Black and White line revisits the classics and adds a touch of pizzazz.

Chantal Thomass

Cabriole Chair

€230

Chantal Thomass Cabinet €350

CHIC

Chantal Thomass Tea Cup and Saucer €6<sup>99</sup>

Paris Roofs Candle €84<sup>99</sup>