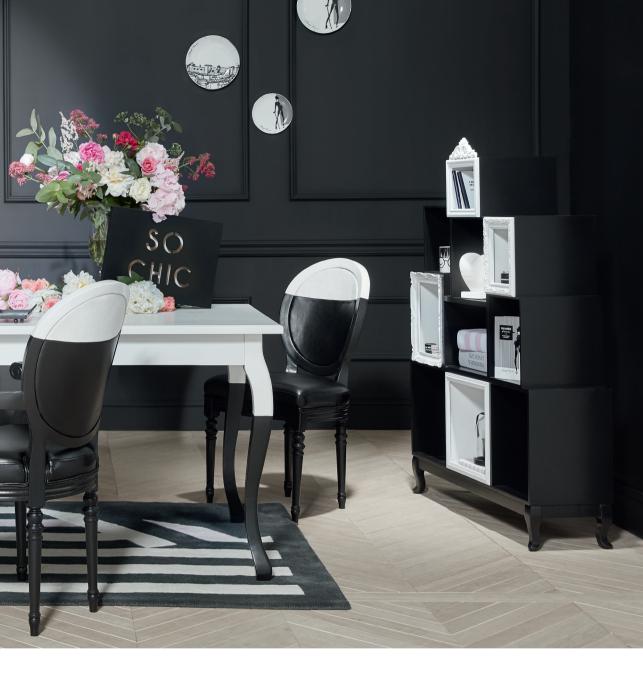

# The spirit of the collection

CLOSE YOUR EYES ... NOW OPEN THEM: YOU ARE IN CHANTAL THOMASS'S APARTMENT...

A chic, glam and Parisian spirit, with refined mouldings, a note of impertinence featuring black and white, a touch of pink, delicate velvet and silky satin... the atmosphere is resolutely stylish and elegant. The furnishings are illuminated by the decorative accessories paired with them. The style is in the details: the gueridon table featuring a cheeky high heel, the finely worked stucco, the bold twotone furniture and mirrors... There's no doubt about it, you will absolutely adore this decor!

### For a chic dinner

**Chantal Thomass Buffet** 

PU.

€399

THE DINING ROOM IS THE NEW LOUNGE... THE DINING ROOM IS DECORATED LIKE A BOUDOIR... AND CAN BE DRESSED UP FOR A CHIC DINNER.

**Chantal Thomass** 

Mirror

**€84**<sup>99</sup>

The moulding on the bookcase and mirror gives these pieces an elegant and modern look.

Chantal Thomass Dining Table €299 Chantal Thomass Plate starting at

**€4**<sup>59</sup>

The decorative accessories, lighting and tableware illuminate the room with an elegant harmony.

The two-tone Black and White line revisits the classics and adds a touch of pizzazz.

Chantal Thomass

Cabriole Chair

€230

Chantal Thomass Cabinet €350

CHIC

Chantal Thomass Tea Cup and Saucer €6<sup>99</sup>

Paris Roofs Candle €84<sup>99</sup>