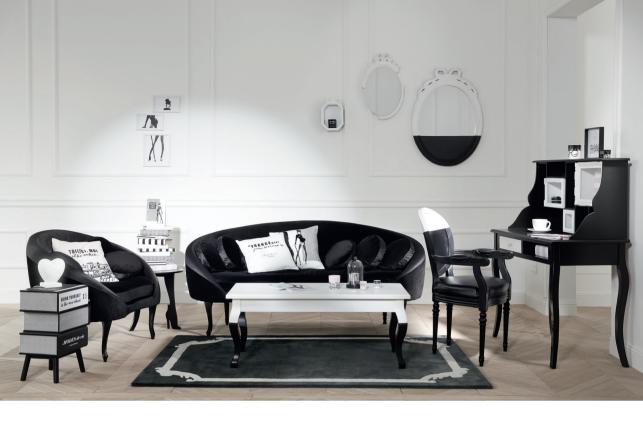

# The spirit of the collection

CLOSE YOUR EYES ... NOW OPEN THEM: YOU ARE IN CHANTAL THOMASS'S APARTMENT...

A chic, glam and Parisian spirit, with refined mouldings, a note of impertinence featuring black and white, a touch of pink, delicate velvet and silky satin... the atmosphere is resolutely stylish and elegant. The furnishings are illuminated by the decorative accessories paired with them. The style is in the details: the gueridon table featuring a cheeky high heel, the finely worked stucco, the bold twotone furniture and mirrors... There's no doubt about it, you will absolutely adore this decor!

GLAMOUR FRINGE PARISIAN BOUDOIR ICONIC FASHION TUX BLACK AND WHITE