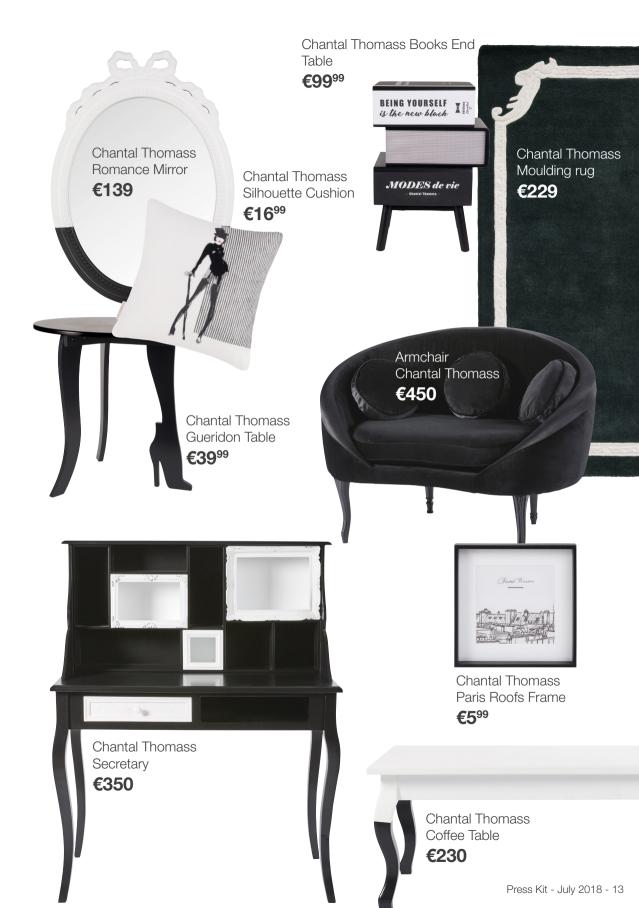

# The ambiances, the products

### For a chic dinner

**Chantal Thomass Buffet** 

PU.

€399

THE DINING ROOM IS THE NEW LOUNGE... THE DINING ROOM IS DECORATED LIKE A BOUDOIR... AND CAN BE DRESSED UP FOR A CHIC DINNER.

**Chantal Thomass** 

Mirror

**€84**<sup>99</sup>

The moulding on the bookcase and mirror gives these pieces an elegant and modern look.

Chantal Thomass Dining Table €299 Chantal Thomass Plate starting at

**€4**<sup>59</sup>

The decorative accessories, lighting and tableware illuminate the room with an elegant harmony.

The two-tone Black and White line revisits the classics and adds a touch of pizzazz.

Chantal Thomass

Cabriole Chair

€230

Chantal Thomass Cabinet €350

CHIC

Chantal Thomass Tea Cup and Saucer €6<sup>99</sup>

Paris Roofs Candle €84<sup>99</sup>

**Chantal Thomass** 

For a day spent studying or lazing around

THE LOUNGE BY CHANTAL THOMASS IS A PLACE WHERE YOU CAN READ, DAYDREAM, CHAT, HAVE A DRINK, OR WORK IF YOU LIKE. IN SHORT, A PLACE TO LIVE YOUR LIFE, WHERE ELEGANCE RHYMES WITH IRREVERENCE. Chantal Thomass Heart Lamp €24<sup>99</sup>