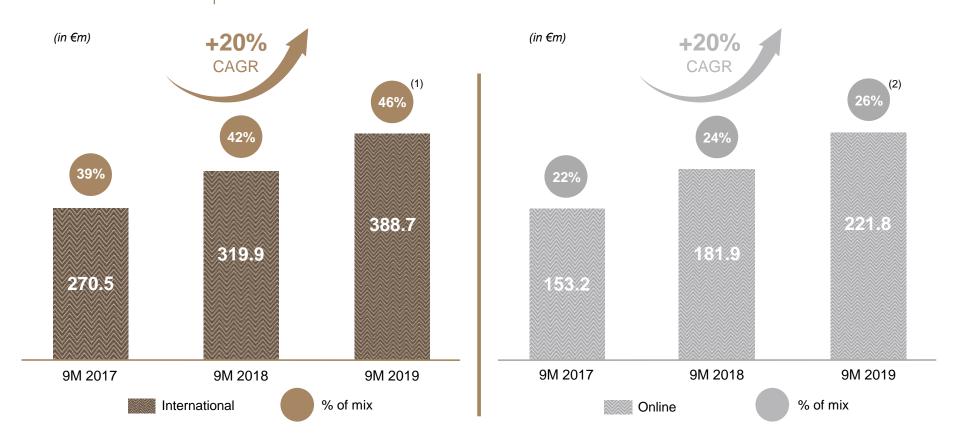

### Continued strong growth in international and online sales

### Sales growth driven by LFL, expansion and acquisitions