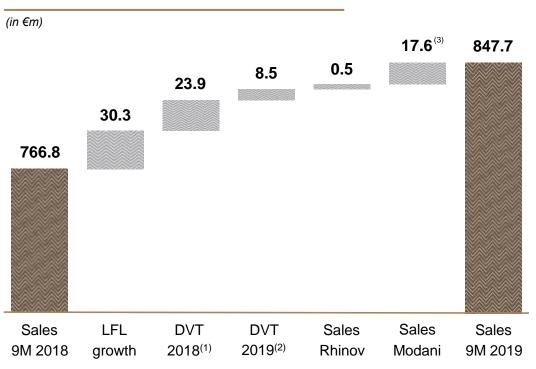

| - 4 | • |
|-----|---|
|     | _ |

| In €m                            | 9M 2019 | 9M 2018 | Change           |
|----------------------------------|---------|---------|------------------|
| Sales % change at constant rates | 847.7   | 766.8   | +10.5%<br>+10.2% |
| Of which Maisons du Monde(1)     | 815.6   | 752.4   | +8.4%            |
| % change at constant rates       |         |         | +8.2%            |
| % like-for-like change           | +3.9%   | +3.6%   | -                |
| Modani <sup>(2)</sup>            | 32.1    | 14.5    | n/a              |
| % change at constant rates       |         |         | n/a              |

### Sales growth driven by LFL, expansion and acquisitions

#### **▼** Key highlights

- Contribution from LFL growth reflecting:
  - Continued strong momentum in online sales and international business
  - Soft retail environment in France impacting in-store traffic
- Contribution from 2018 development reflecting the phasing of new store openings, which were weighted towards the year-end
- Contribution from 2019 development reflecting the phasing of new store openings and store closures for relocation, as planned
- Strong performance of Modani, with sales up c.23% at constant rates on a pro forma basis