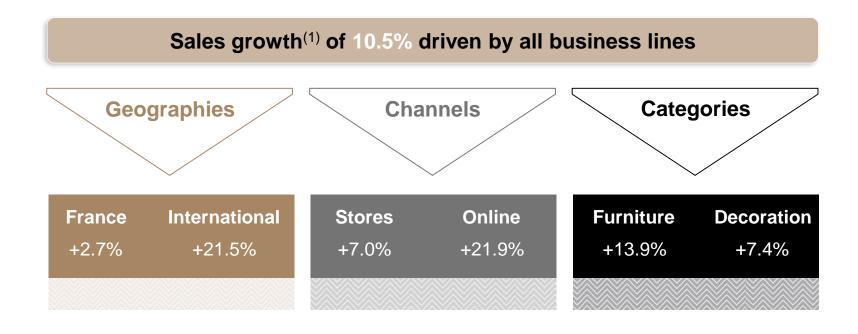

| - 4 | • |
|-----|---|
|     | _ |

| In €m                            | 9M 2019 | 9M 2018 | Change           |
|----------------------------------|---------|---------|------------------|
| Sales % change at constant rates | 847.7   | 766.8   | +10.5%<br>+10.2% |
| Of which Maisons du Monde(1)     | 815.6   | 752.4   | +8.4%            |
| % change at constant rates       |         |         | +8.2%            |
| % like-for-like change           | +3.9%   | +3.6%   | -                |
| Modani <sup>(2)</sup>            | 32.1    | 14.5    | n/a              |
| % change at constant rates       |         |         | n/a              |