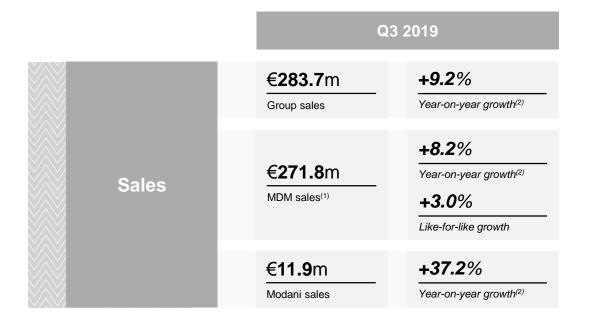

#### 348 MDM stores as at 30 September 2019<sup>(1)</sup>

(in number of stores)

| In €m                                    | Q3 2019 | Q3 2018 | Change         |
|------------------------------------------|---------|---------|----------------|
| Sales % change at constant rates         | 283.7   | 259.8   | +9.2%<br>+8.8% |
| Of which Maisons du Monde <sup>(1)</sup> | 271.8   | 251.2   | +8.2%          |
| % change at constant rates               |         |         | +8.1%          |
| % like-for-like change                   | +3.0%   | +1.1%   | -              |
| Modani                                   | 11.9    | 8.6     | +37.2%         |
| % change at constant rates               |         |         | +31.2%         |

#### Sales growth<sup>(1)</sup> of 9.2% driven by all business lines **Geographies Channels Categories France** International **Stores Online Furniture Decoration** +2.7% +17.7% +6.1% +19.3% +12.6% +6.1%