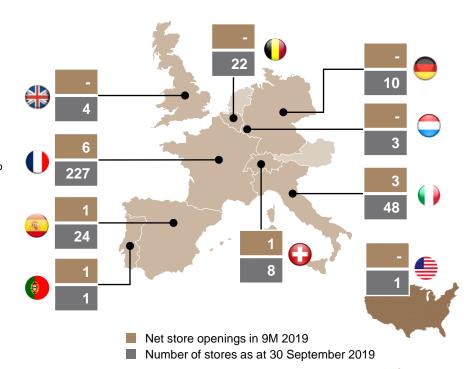

#### 348 MDM stores as at 30 September 2019<sup>(1)</sup>

(in number of stores)

| In €m                                    | Q3 2019 | Q3 2018 | Change         |
|------------------------------------------|---------|---------|----------------|
| Sales % change at constant rates         | 283.7   | 259.8   | +9.2%<br>+8.8% |
| Of which Maisons du Monde <sup>(1)</sup> | 271.8   | 251.2   | +8.2%          |
| % change at constant rates               |         |         | +8.1%          |
| % like-for-like change                   | +3.0%   | +1.1%   | -              |
| Modani                                   | 11.9    | 8.6     | +37.2%         |
| % change at constant rates               |         |         | +31.2%         |